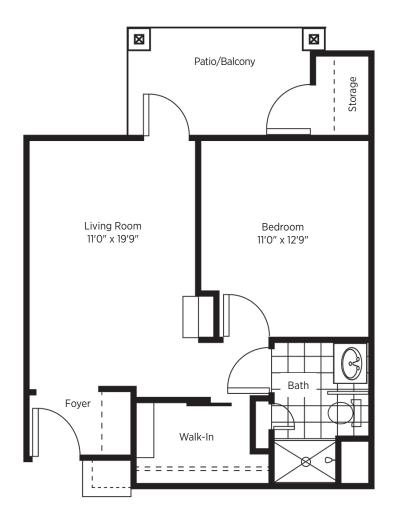

Floor plans are for general reference only and are not to scale.

One Bedroom, One Bathroom - 652 sq ft

Floor plans are for general reference only and are not to scale.

Floor plans are for general reference only and are not to scale.