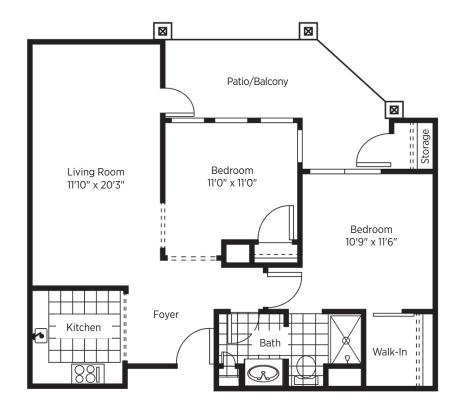

Floor plans are for general reference only and are not to scale.

One Bedroom, One Bathroom - 652 sq ft

Floor plans are for general reference only and are not to scale.

Floor plans are for general reference only and are not to scale.