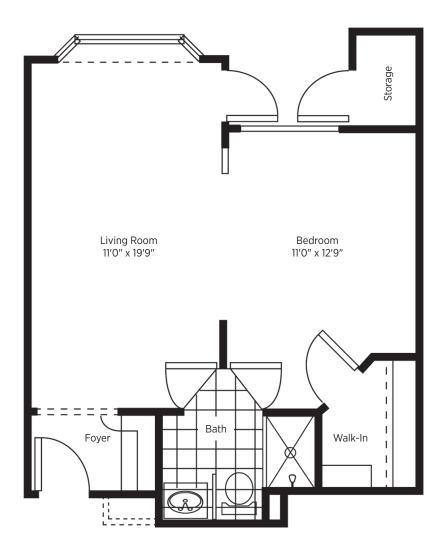

Floor plans are for general reference only and are not to scale.

One Bedroom, One Bathroom - 652 sq ft

Floor plans are for general reference only and are not to scale.

Floor plans are for general reference only and are not to scale.