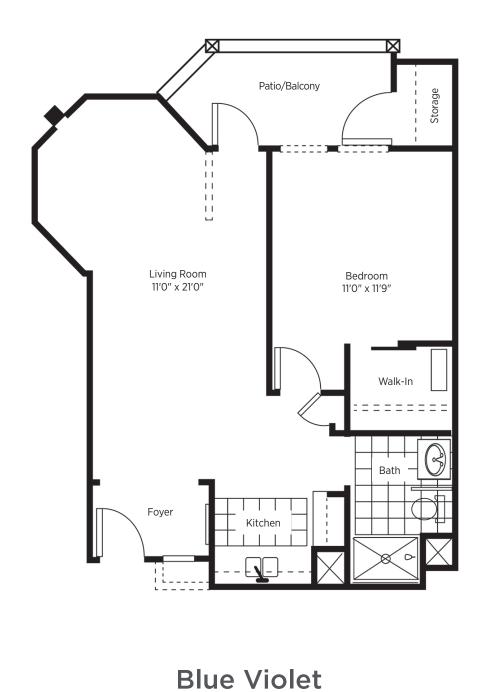

Floor plans are for general reference only and are not to scale.

1475 South 46th Avenue | Yuma, AZ 85364 | 928.329.7707 | emeraldspringsseniorliving.org