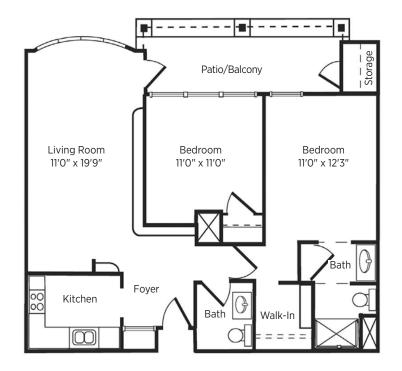

## Jasmine

## Two Bedroom, One Bathroom, Half Bathroom - 826 sq ft

Floor plans are for general reference only and are not to scale.

1475 South 46th Avenue | Yuma, AZ 85364 | 928.329.7707 | emeraldspringsseniorliving.org